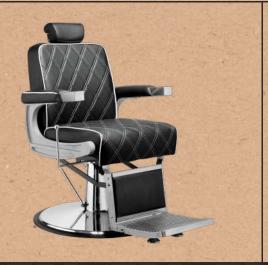

# SLICK

BARBER CHAIR. REF. RZBH004.A12

Elegant barber chair with a chassis made of injection-molded aluminium parts and a sturdy metal inner structure. Equipped with a chrome round base and a seat with high-density foam for maximum comfort and durability. Upholstery with white stitching.

### GREAT COMFORT

Chair with high-density foam

#### **ERGONOMICS**

Reclining backrest and footrest. Extensible headrest

#### DURABILITY

Armrest and footrest structure made of aluminium injection molding

## FEATURES

- Metallic inside structure and injected aluminum arms.
- Round metal base.
- Lockable hydraulic pump with adjustable brake.
- Extensible headrest.
- · Tilting backrest by lever.
- Tilting aluminum footrest.
- High density foam.
- Upholstery with white stitching.