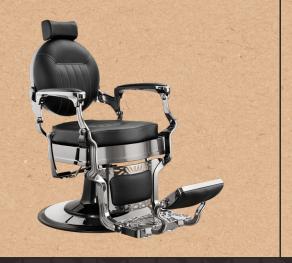

# CAESAR MERCURY BARBER CHAIR. REF. RZBH001.A12

Sophisticated barber chair with a full metal frame made of injected aluminium. Round base and complete structure with dark chrome finishing. Reversible footrest. High-quality hydraulic pump. Seat with highdensity foam for maximum comfort and durability. Black upholstery.

#### GREAT COMFORT

Armchair with high-density foam and internal springs

#### ERGONOMICS

#### DURABILITY

Reclining backrest and footrest. Reversible footrest. Extensible headrest Complete aluminium injection structure. High-quality hydraulic pump

### SPECIFICATIONS

Length: 124 cm

Length stretched position: 160 cm

Width: 69 cm

Min seat height: 55 cm

Max seat height: 70 cm

Ø of the base: 67 cm

Weight: 48 kg

Weight incl. packaging: 58,5 kg

Max load: 180 kg

Upholstery: PVC

## FEATURES

- High-quality lockable hydraulic pump with adjustable brake.
- Complete aluminium injection structure.
- Extensible headrest.
- Tilting backrest by lever.
- Tilting aluminum footrest.
- High density foam.
- Round metal base.
- Upholstery with white stitching.
- Chair with high stability.
- Headrest support and towel support included.