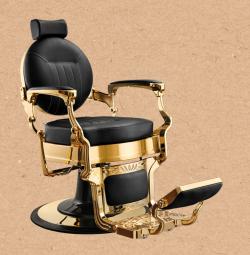

# CAESAR GOLD

BARBER CHAIR. REF. RZBH000.A12

Sophisticated barber chair with a full metal frame made of injected aluminium. Round base and complete structure with gold chrome finishing. Reversible footrest. High-quality hydraulic pump. Seat with high-density foam for maximum comfort and durability. Black upholstery.

# GREAT COMFORT

Armchair with high-density foam and internal springs

### **ERGONOMICS**

Reclining backrest and footrest. Reversible footrest. Extensible headrest

#### **DURABILITY**

Complete aluminium injection structure. High-quality hydraulic pump

#### **FEATURES**

- High-quality lockable hydraulic pump with adjustable brake.
- Complete aluminium injection structure.
- Extensible headrest.
- Tilting backrest by lever.
- Tilting aluminum footrest.
- · High density foam.
- Round metal base.
- · Upholstery with white stitching.
- · Chair with high stability.
- Headrest support and towel support included.